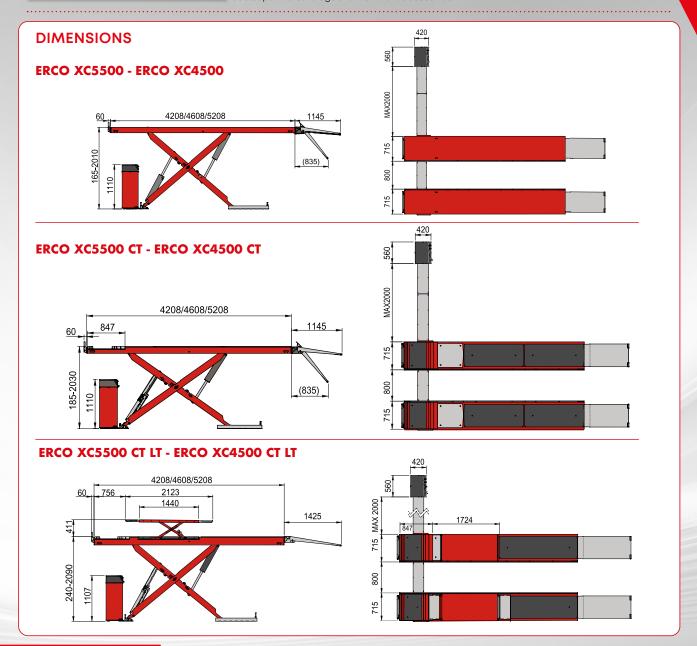

## **TECHNICAL DATA**

## ERCO XC5500 - ERCO XC5500 CT - ERCO XC5500 CT LT

| Main lift capacity           | 5500 kg                         |
|------------------------------|---------------------------------|
| "LT" capacity                | 4000 kg                         |
| Lifting time                 | 45 s                            |
| Motor                        | 400/230V - 3kW<br>3Ph - 50/60Hz |
| Main lift max.lifting height | 2010/2030/2090 mm               |
| "LT" max.lifting height      | 411 mm                          |
| lift minimum height          | 165/185/240 mm                  |
| Runboard length              | 4608/5208 mm                    |

#### ERCO XC4500 - ERCO XC4500 CT - ERCO XC4500 CT LT

| Main lift capacity           | 4500 kg                         |
|------------------------------|---------------------------------|
| "LT" capacity                | 4000 kg                         |
| Lifting time                 | 45 s                            |
| Motor                        | 400/230V - 3kW<br>3Ph - 50/60Hz |
| Main lift max.lifting height | 2010/2030/2090 mm               |
| "LT" max.lifting height      | 411 mm                          |
| lift minimum height          | 165/185/240 mm                  |
| Runboard length              | 4208 mm                         |