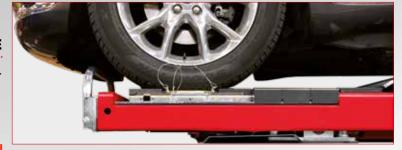

## **8\_DOUBLE LIFTING LEVER**

**Double lifting leve**r to ensure a constant parallel lift movement.

Easy drive on with **short and sturdy ramps** due to very low height.