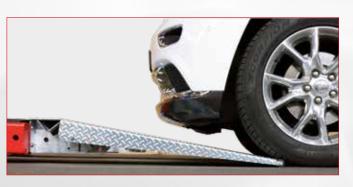

## **8\_DOUBLE LIFTING LEVER**

**Double lifting leve**r to ensure a constant parallel lift movement.

Easy drive on with **short and sturdy ramps** due to very low height.