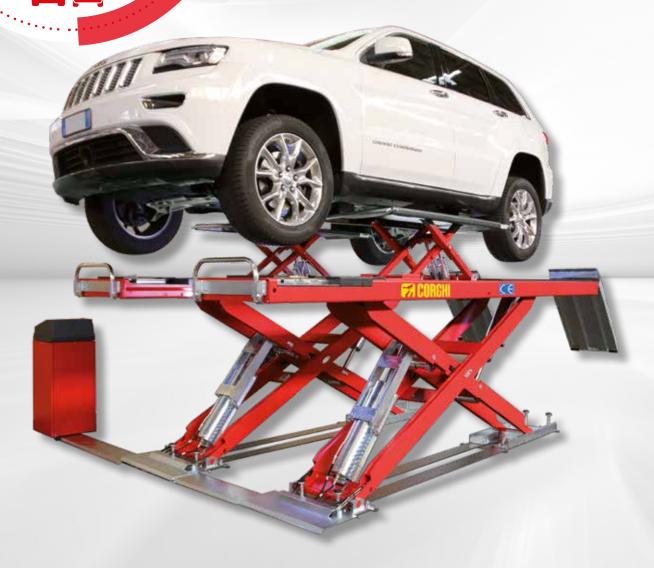

ERCO XC5500 ERCO XC4500

4 E

Electrohydraulic underwheel scissors type lift

Electrohydraulic underwheel scissors type lift for total wheel alignment "CT"

Electrohydraulic underwheel scissors type lift for total wheel alignment "CT" with: - rear oscillating platforms and recesses for front turntables. Auxiliary wheel release lift "LT".

#### Versions available:

ERCO XC5500 - ERCO XC5500 CT - ERCO XC5500 CT LT ERCO XC4500 - ERCO XC4500 CT - ERCO XC4500 CT LT