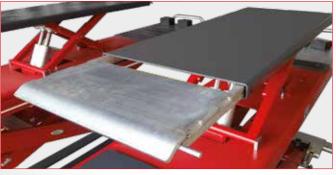

# **6\_SLIDING PLATES**

Sliding plates with air central locking.

**Lift table with double lifting cylinder** and **double extensions**, in front and rear, which is very flexible, no movement of vehicle on the lift needed.