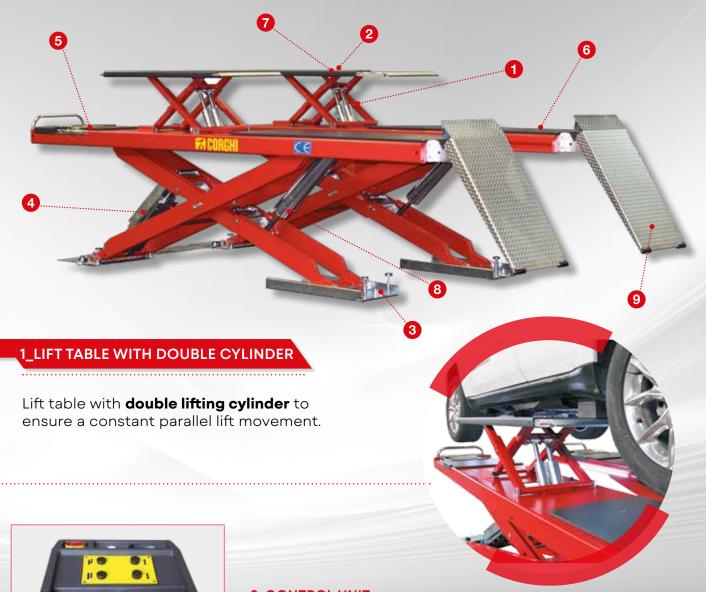

# **3\_ADJUST THE BASE FRAME**

The wheel alignment versions of the range already include the possibility of **adjust the base** frame.

#### **4\_ADJUSTABLE MECHANICAL SAFETY DEVICE**

**Adjustable mechanical safety device**, also for exact adjustment for wheel alignment.

5\_TURNTABLE

Adjustable recess for the turntable.

# **6\_SLIDING PLATES**

Sliding plates with air central locking.

**Lift table with double lifting cylinder** and **double extensions**, in front and rear, which is very flexible, no movement of vehicle on the lift needed.

## **8\_DOUBLE LIFTING LEVER**

**Double lifting leve**r to ensure a constant parallel lift movement.

Easy drive on with **short and sturdy ramps** due to very low height.