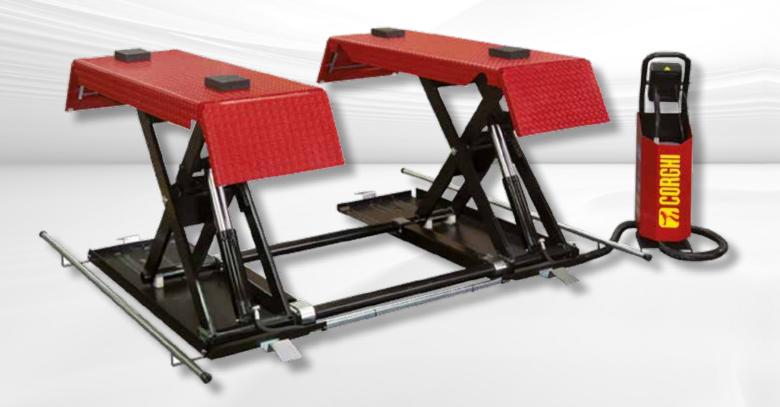

## ERCO C515 B ERCO C510 B

Reversible low-profile electrohydraulic scissors lift for cars SUVs and vans

Ideal for tyre specialists, car workshops, and body repairers.

## ERCO C515 B - ERCO C510 B

Runway levelling guaranteed by 2 sturdy anti-torsion connection bars.

CONTROL UNIT

Low voltage control unit with "dead-man" control system

## **RUNWAYS WITH FLAPS**

Runways with suspended flaps which also act as vehicle access ramps.