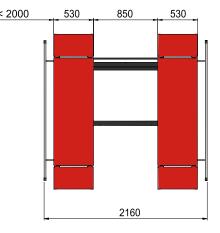

## **INCLUDED ACCESSORIES**

Automatic engagement of mechanical safety locks with pneumatic release system Anti-crushing foot guard. Set of 4 rubber pads

RECOMMENDED ACCESSORIES

| Model               | Erco C515 B                    | Erco C510 B |
|---------------------|--------------------------------|-------------|
| Lift capacity       | 3600 kg                        | 3200 kg     |
| Lifting time        | 25 s                           |             |
| Three phase motor   | 400/230V - 3kW - 3Ph - 50/60Hz |             |
| Single phase motor  | 230V - 3kW - 1Ph - 50/60Hz     |             |
| Max. lifting height | 1000 mm                        |             |
| Lift min. height    | 120 mm                         |             |