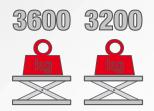

## **INCLUDED ACCESSORIES**

Automatic engagement of mechanical safety locks with pneumatic release system Anti-crushing foot guard. Set of 4 rubber pads

RECOMMENDED ACCESSORIES

| Model               | Erco C515 B                    | Erco C510 B |
|---------------------|--------------------------------|-------------|
| Lift capacity       | 3600 kg                        | 3200 kg     |
| Lifting time        | 25 s                           |             |
| Three phase motor   | 400/230V - 3kW - 3Ph - 50/60Hz |             |
| Single phase motor  | 230V - 3kW - 1Ph - 50/60Hz     |             |
| Max. lifting height | 1000 mm                        |             |
| Lift min. height    | 120 mm                         |             |