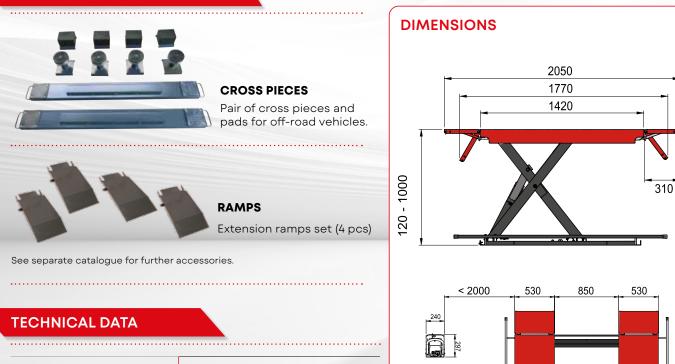

## **INCLUDED ACCESSORIES**

Automatic engagement of mechanical safety locks with pneumatic release system Anti-crushing foot guard. Set of 4 rubber pads

RECOMMENDED ACCESSORIES

| Model               | Erco C515 B                    | Erco C510 B |
|---------------------|--------------------------------|-------------|
| Lift capacity       | 3600 kg                        | 3200 kg     |
| Lifting time        | 25 s                           |             |
| Three phase motor   | 400/230V - 3kW - 3Ph - 50/60Hz |             |
| Single phase motor  | 230V - 3kW - 1Ph - 50/60Hz     |             |
| Max. lifting height | 1000 mm                        |             |
| Lift min. height    | 120 mm                         |             |