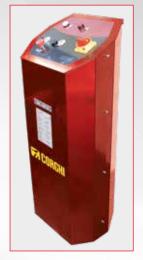

# **ERCO C350 B**



Reversible
low-profile
electrohydraulic
scissors lift for cars
SUVs and vans





Start lever from zero position to maximum height

Ideal for tyre specialists, car workshops, and body repairers.

### **HYDRAULIC SYSTEM**

Redundant hydraulic system with two cylinders per runway, without the need for compressed air and mechanical safety devices.





### **CONTROL UNIT**

Low voltage control unit with "dead-man" control system.

# **RUNWAYS WITH FLAPS**

Runways with hung flaps, which also serve as ramps to get the vehicle on. Their "almond-shaped" structure ensures good manoeuvrability even in wet conditions.



#### STANDARD ACCESSORIES



#### **RUBBER BLOCKS**

Kit of 4 pcs H=40 mm

### RECOMMENDED ACCESSORIES



#### 8-41100228 KIT ON CARRIAGE

Consisting of wheels and manual lever



### 8-42300027 RUBBER BLOCKS

Kit of 4 pcs H=80 mm

See separate catalogue for further accessories.

# **TECHNICAL DATA**

| Lift capacity          | 3500 kg                  |
|------------------------|--------------------------|
| Maximum lifting height | 895 mm                   |
| Minimum lifting height | 105 mm                   |
| Working h