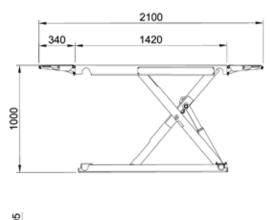

# **TECHNICAL DATA**

| Lift capacity          | 3500 kg                  |
|------------------------|--------------------------|
| Maximum lifting height | 895 mm                   |
| Minimum lifting height | 105 mm                   |
| Working height         | 1000 mm + tamponi gomma  |
| Lifting/lowering time  | 16 s                     |
| Hydraulic unit         | 2.2 kW                   |
| Voltage                | 230/400V - 3Ph - 50/60Hz |

# DIMENSIONS

The manufacturer reserves the right to modify the features of its products at any time.