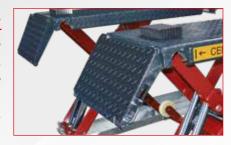

# **RUNWAYS WITH FLAPS**

Runways with hung flaps, which also serve as ramps to get the vehicle on. Their "almond-shaped" structure ensures good manoeuvrability even in wet conditions.