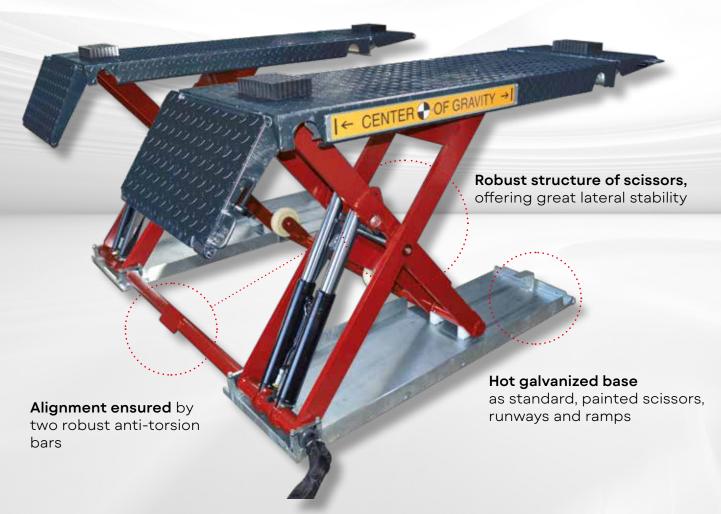

### **HYDRAULIC SYSTEM**

Redundant hydraulic system with two cylinders per runway, without the need for compressed air and mechanical safety devices.

# **RUNWAYS WITH FLAPS**

Runways with hung flaps, which also serve as ramps to get the vehicle on. Their "almond-shaped" structure ensures good manoeuvrability even in wet conditions.