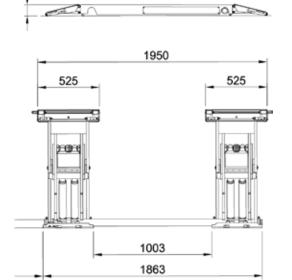

# **TECHNICAL DATA**

| Lift capacity          | 3500 kg                  |
|------------------------|--------------------------|
| Maximum lifting height | 895 mm                   |
| Minimum lifting height | 105 mm                   |
| Working height         | 1000 mm + tamponi gomma  |
| Lifting/lowering time  | 16 s                     |
| Hydraulic unit         | 2.2 kW                   |
| Voltage                | 230/400V - 3Ph - 50/60Hz |

# DIMENSIONS

The manufacturer reserves the right to modify the features of its products at any time.